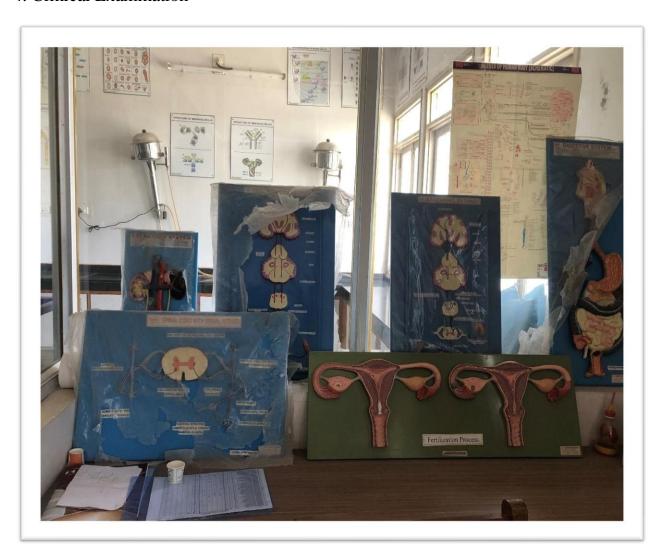

omoeopathic Medicine simpler and how the medicinal properties can be used to cure the sick as explained in Organon in the concept of Drug Proving and Drug Dynamization. The pharmacy lab is fully ventilated and well equipped. The museum of it contains more than 50 specimens. The Department also maintains the herbal garden having more than 50 spices of plants.





# Department of Physiology & Bio-chemistry

*The Physiology and Biochemistry Labs*: Physiology laboratory is well equipped to teach the Human structure – functions, processes and interrelationship of different organs and systems.

This is easier to understand when taught as;

- 1. Haematology practicals and Demonstration
- 2. Biochemistry Practical's and Demonstration
- 3. Nerve and Muscle Demonstration
- 4. Clinical Examination





# Department of Pathology & Micro-Biology

**PATHOLOGY DEPARTMENT** has a well-equipped laboratory with facilities for pathological and microbiological training and teaching prescribed by central council of Homeopathy. It has a teaching faculty cabin, demonstration hall with different teaching aids like charts, models, specimens, etc. Pathology addresses four segments of disease: cause, mechanisms of development (pathogenesis), structural alterations of cells (morphologic changes), and the outcomes of changes (clinical manifestations). The clinical pathology and hematopathology integrates theory and application of haematology haemostasis diagnostic procedures, interpretation and correlation of laboratory findings with disease states. The microbiology subject includes bacteriology, myco