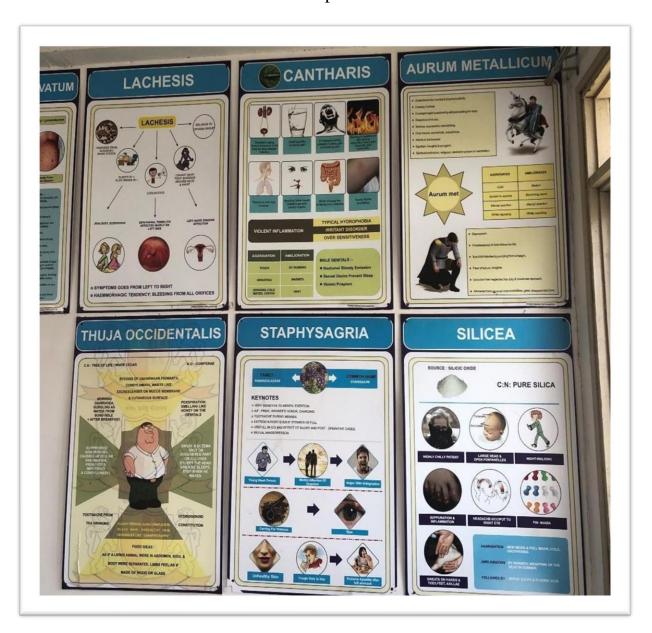

### Department of Homoeopathic Materia Medica

**HOMOEOPATHIC MATERIA MEDICA:** The curative power of Homoeopathic Medicine is to be learnt through observation and Nature way of Healing. The observations when you prove a drug on Healthy human being is very vital to understand the medicinal curative power.