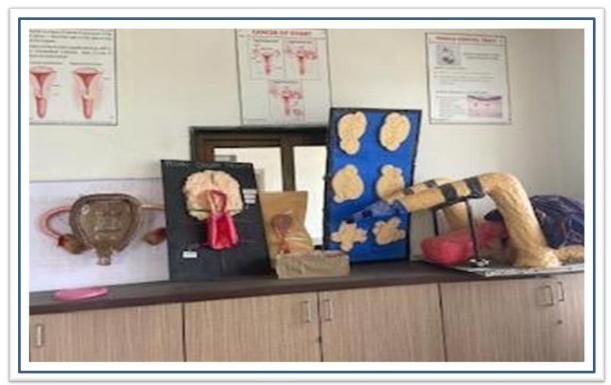

ir inborn analytical mind to differentiate the uniqueness in each case.





### Department of Homoeopathic Materia Medica

**HOMOEOPATHIC MATERIA MEDICA:** The curative power of Homoeopathic Medicine is to be learnt through observation and Nature way of Healing. The observations when you prove a drug on Healthy human being is very vital to understand the medicinal curative power.





# Department of Forensic Medicine

**Department of F.M.T.** is well furnished and ventilated with H.O.D. room & museum. Museum is having various independent sections for weapons, poisons, models, charts & acts. Each batch is sent for post-mortem examination. Seminars, clinical presentations are conducted regularly to get theoretical as well as practical approach



# Department of Gynecology & Obstetrics







# BHMS Programme Outcomes

- PO1. Homoeopathic knowledge: A fundamental / systematic or coherent understanding of the academic field of Homoeopathy, its different learning areas and applications, and its linkages with related disciplinary areas/subjects [Anatomy, Physiology and Biochemistry, Pharmacy, Organon of Medicine, Homoeopathic Materia Medica, Repertory, Pathology, Forensic Medicine and Toxicology, Surgery, Gynaecology and obstetrics, Practice of Medicine, Community Medicine]. Apply this knowledge in professional Homoeopathic Practice for prevention and cure of various conditions.
- **PO2.** Problem analysis: An ability to assess, critically analyse and manage patients with various diseases and disorders in the field of Homoeopathic sciences.
- **PO3.** Design/development of Tre