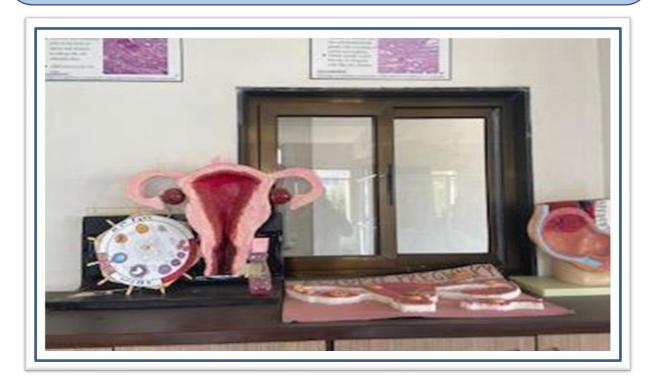

heir inborn analytical mind to differentiate the uniqueness in each case.





### Department of Homoeopathic Materia Medica

**HOMOEOPATHIC MATERIA MEDICA:** The curative power of Homoeopathic Medicine is to be learnt through observation and Nature way of Healing. The observations when you prove a drug on Healthy human being is very vital to understand the medicinal curative power.





# Department of Forensic Medicine

**Department of F.M.T.** is well furnished and ventilated with H.O.D. room & museum. Museum is having various independent sections for weapons, poisons, models, charts & acts. Each batch is sent for post-mortem examination. Seminars, clinical presentations are conducted regularly to get theoretical as well as practical approach



# Department of Gynecology & Obstetrics







# BHMS Programme Outcomes

- PO1. Homoeopathic knowledge: A fundamental / systematic or coherent understanding of the academic field of Homoeopathy, its different learning areas and applications, and its linkages with related disciplinary areas/subjects [Anatomy, Physiology and Biochemistry, Pharmacy, Organon of Medicine, Homoeopathic Materia Medica, Repertory, Pathology, Forensic Medicine and Toxicology, Surgery, Gynaecology and obstetrics, Practice of Medicine, Community Medicine]. Apply this knowledge in professional Homoeopathic Practice for prevention and cure of various conditions.
- **PO2.** Problem analysis: An ability to assess, critically analyse and manage patients with various diseases and disorders in the field of Homoeopathic sciences.
- **PO3.** Design/development of T