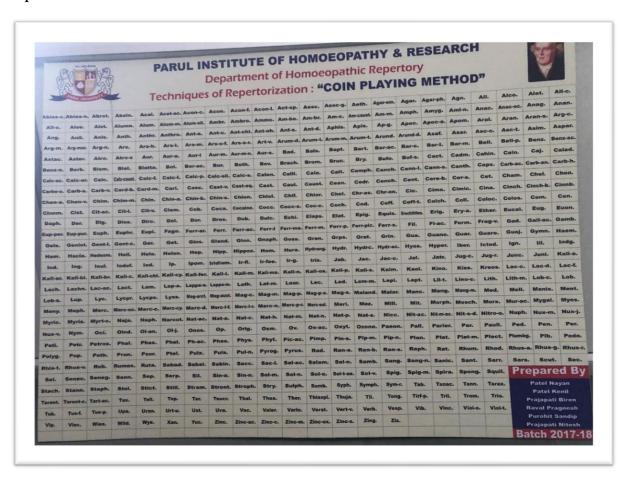

### **Department of Repertory**

The Homoeopathic Case Taking and Repertory is taught in 3rd and 4th B.H.M.S. The major aim of teaching repertory at undergraduate level is to familiarize them on art and science of symptomatology, case taking, and repertorisation in different cases as per the views proposed by the stalwarts in Homoeopathy. The Department has large number of Repertories in addition to various reference books. It also facilitates repertorisation with the aid of Homoeopathic software's namely RADAR OPUS, ECOTEAK, HOMPATH ZOMOEO (3.0), ICEBREAKER, and SEIGAL EXPERT SYSTEM. Apart from regular teaching, innovative methods as group discussion, webinars, audio visual presentations, expert lecture, workshop, symposium etc. are used. Clinical aspects of the subject are taught through examination, analysis, evaluation, case discussions etc. of various patient in the college attached hospital. Many charts, models and photographs of stalwarts of Homoeopathy are being displayed in the department.