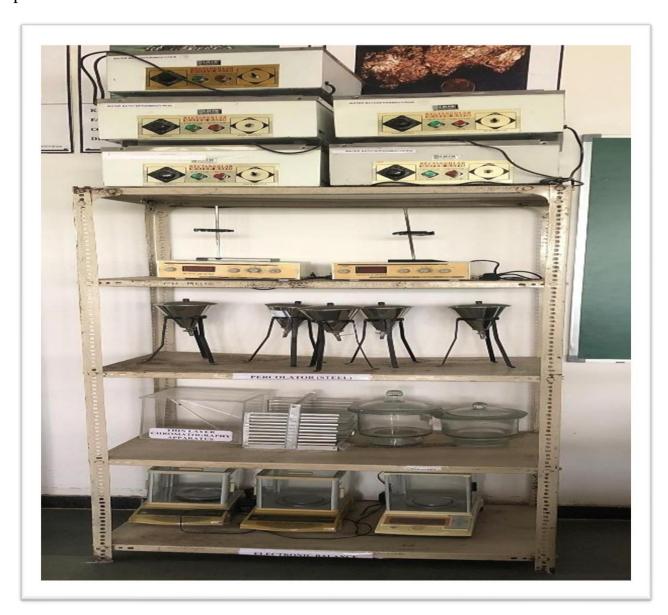

### **Department of Pharmacy**

The Homoeopathic Pharmacy: Homoeopathic Pharmacy makes the subject of preparation and dispensing of Homoeopathic Medicine simpler and how the medicinal properties can be used to cure the sick as explained in Organon in the concept of Drug Proving and Drug Dynamization. The pharmacy lab is fully ventilated and well equipped. The museum of it contains more than 50 specimens. The Department also maintains the herbal garden having more than 50 spices of plants.