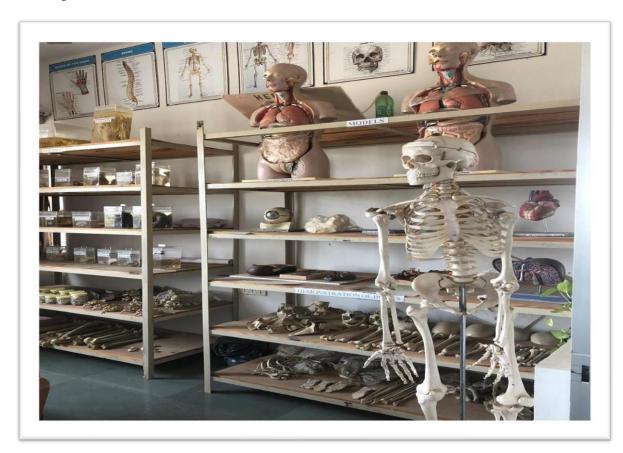

### **Department of Anatomy**

The Anatomy Lab: Laboratory is spacious, naturally well-lit to make study of the Human body and Histology with greater comfort. Sufficient Dissection table makes cadaver dissection easy. More emphasis is on Functional Anatomy and hence it includes the study of Human Histology. Greater emphasis on functional anatomy of the I living subject rather than on the static structures of the cadaver, and on general anatomical positions and relations of the viscera, muscles, bloodvessels, nerves and lymphatic. Use of radiological anatomy is also a part of practical training.