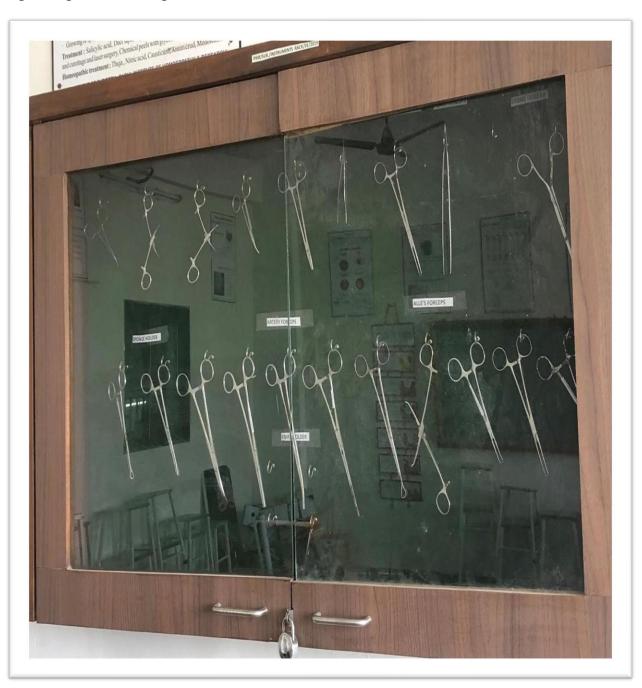

### **Department of Surgery**

**SURGERY DEPARTMENT** is clinical department of PIHR where we have adequate number of Instruments/ Models/Charts, teaching materials in the form of CDs to fulfil complete clinical teaching. These departments also conduct clinics and tutorials and teach the surgical management and homoeopathic approach regarding various surgical diseases.